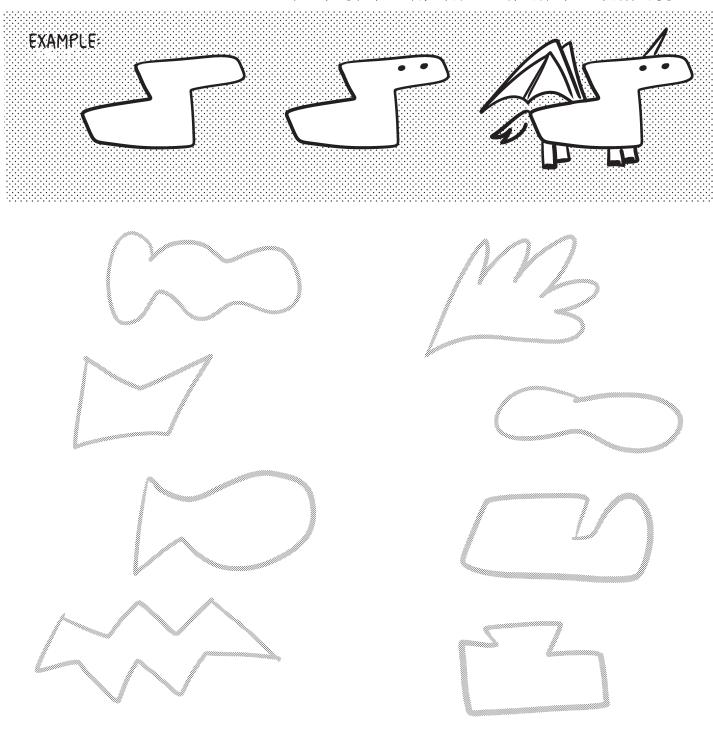

#### HELP OUR CREW IDENTIFY THE BEASTIE!

DRAW AN EYEBALL AND OTHER FEATURES ON THE SHAPES TO "RESTORE" THE FADED CREATURE DRAWINGS!

WHICH ONE OF THESE CREATURES CAN YOU IMAGINE LIVING IN THE LIBRARY?
HOW DO YOU THINK IT GOT THERE? WHAT DOES IT WANT?
DRAW A COMIC THAT TELLS THE TALE!